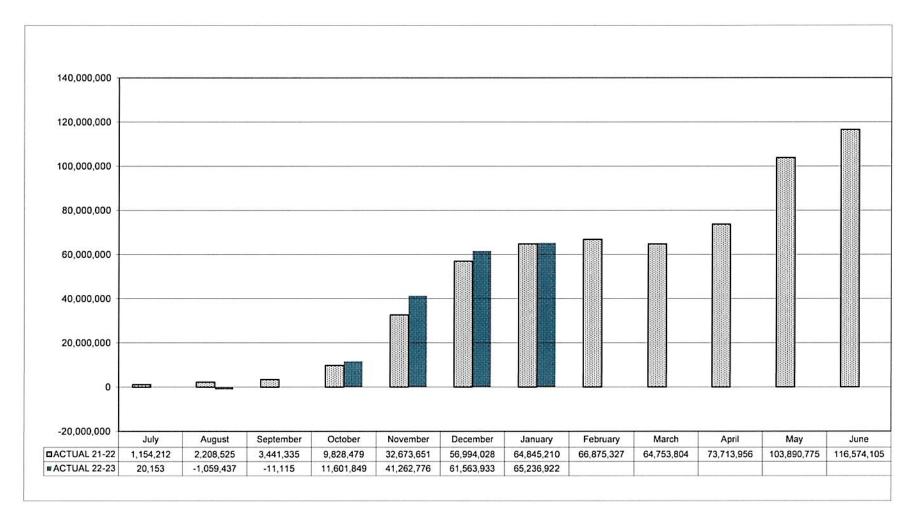

| 123,403,800.02               | _                        |               |                                         | \$ 61,254,124.46       | \$ 1,233,323.71 |
|               |                                         | A CONTRACTOR OF THE OWNER OWNER OF THE OWNER | and the second se |                              | -                        |               |                                         |                        |                 |

March 23, 2023 as School fuition is recorded as revenue when originally invoiced but has non-proceeding and public Schools Page 3

#### ROSLYN PUBLIC SCHOOLS CUMULATIVE CASH RECEIPT BY MONTH - GENERAL FUND STATEMENT OF GENERAL FUND RECEIPTS JANUARY 2023



Page 3A

## ROSLYN PUBLIC SCHOOLS

## SUMMARY STATEMENT OF GENERAL FUND ENCUMBRANCES AND DISBURSEMENTS

#### JANUARY 2023

| Description                       | <u>Original</u><br>Appropriations<br>\$ | Appropriation<br>Adjustment<br>\$ | Current<br>Appropriations<br>\$ | <u>Monthly</u><br>Expenditures<br>\$ | Y-T-D Expenditures<br>\$ | Encumbrance<br>Outstanding<br>\$ | Y-T-D Totals to<br>Current<br>Appropriation<br>% | Unencumbered<br>Balance<br>\$ |
|-----------------------------------|-----------------------------------------|-----------------------------------|---------------------------------|--------------------------------------|--------------------------|----------------------------------|--------------------------------------------------|-------------------------------|
| Gener