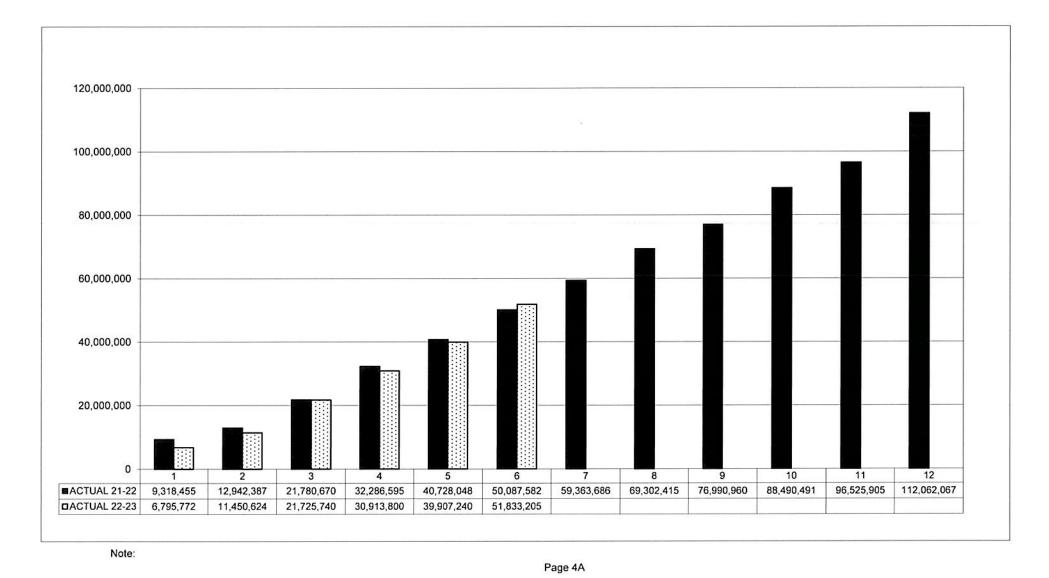

| 7,880.00                      |
| Undistributed<br>Code 9000        | 39,116,762.00                           | (230,747.89)                      | 38,886,014.11                   | 4,363,596.97                         | 20,743,065.81            | 12,203,040.14                    | 84.72%                                           | 5,939,908.25                  |
| TOTAL                             | 122,145,193.00                          | 1,287,938.23                      | 123,433,131.23                  | 12,144,341.43                        | 61,220,793.30            | 47,154,276.57                    | 87.80%                                           | 14,001,601.00                 |

Page 4

#### ROSLYN PUBLIC SCHOOLS CUMULATIVE EXPENDITURE BY MONTH - GENERAL FUND JANUARY 2023



March 23, 2023

**Roslyn Public Schools** 

#### MONTHLY COLLATERAL

#### CAPITAL ONE

| GENERAL FUND CHECKING ACCOUNT<br>GENERAL FUND MERCHANT SERVICES<br>GENERAL FUND MONEY MARKET<br>GENERAL FUND RECOVERY<br>GENERAL FUND INVESTMENT | 5,487,140.21<br>231,343.54<br>9,822,380.25<br>2,309,769.68<br>114,636.09 |
|--------------------------------------------------------------------------------------------------------------------------------------------------|--------------------------------------------------------------------------|
| SCHOOL LUNCH CHECKING                                                                                                                            | 144,173.91                                                               |
| SPECIAL AID CHECKING<br>TC FUND CHECK